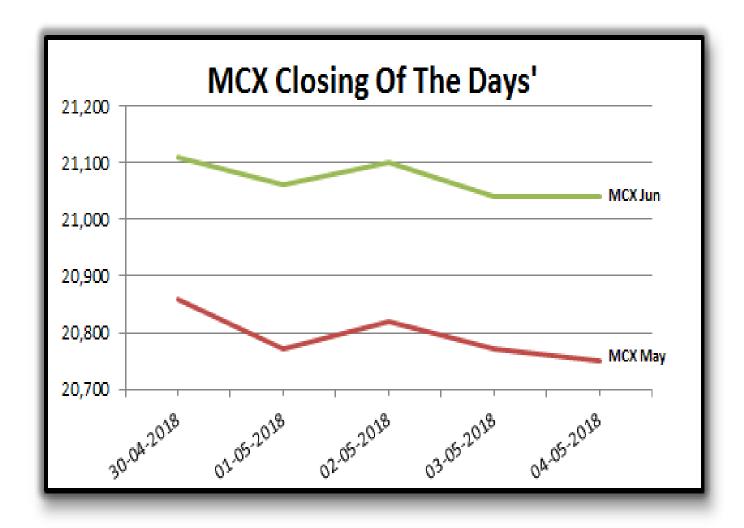

| Indian Indices |        |        |  |  |  |
|----------------|--------|--------|--|--|--|
|                | МСХ    |        |  |  |  |
| Date           | May    | Jun    |  |  |  |
| 30-04-2018     | 20,860 | 21,110 |  |  |  |
| 01-05-2018     | 20,770 | 21,060 |  |  |  |
| 02-05-2018     | 20,820 | 21,100 |  |  |  |
| 03-05-2018     | 20,770 | 21,040 |  |  |  |
| 04-05-2018     | 20,750 | 21,040 |  |  |  |