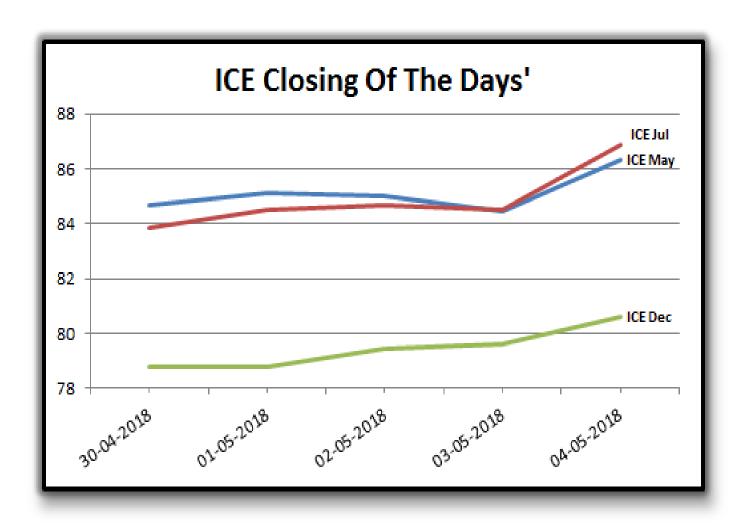

| Foreign Indices |           |       |       |       |  |  |
|-----------------|-----------|-------|-------|-------|--|--|
|                 | Cotlook   | ICE   |       |       |  |  |
| Date            | Spot Rate | May   | Jul   | Dec   |  |  |
| 30-04-2018      | 93.7      | 84.68 | 83.84 | 78.78 |  |  |
| 01-05-2018      | 93        | 85.12 | 84.48 | 78.8  |  |  |
| 02-05-2018      | 93.25     | 85.01 | 84.68 | 79.43 |  |  |
| 03-05-2018      | 93.5      | 84.45 | 84.5  | 79.59 |  |  |
| 04-05-2018      | 93.25     | 86.35 | 86.9  | 80.57 |  |  |