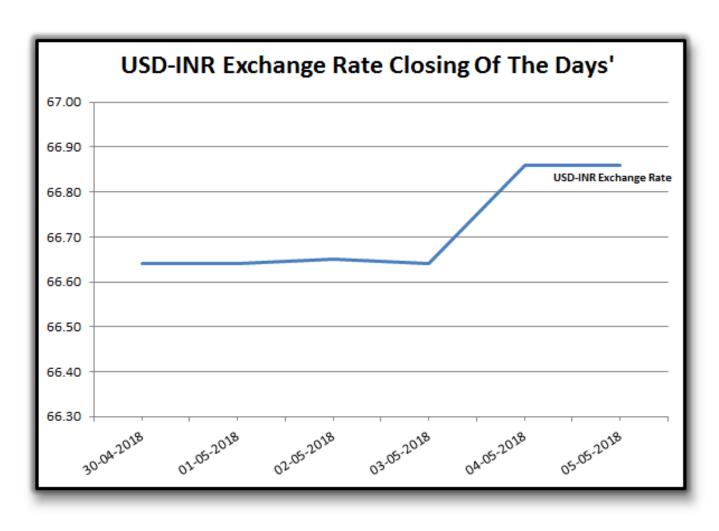

| Rate Of Last Week |        |          |        |        |        |        |               |             |
|-------------------|--------|----------|--------|--------|--------|--------|---------------|-------------|
| Date              | 29 3.8 | 28.5 3.7 | 28 3.6 | 27 3.2 | 26 3.0 | V-797  | MCX Spot Rate | US Exchange |
| 30-04-2018        | 41,900 | 40,950   | 40,050 | 36,750 | 30,750 | 25,800 | 20,100        | 66.64       |
| 01-05-2018        | 41,850 | 40,900   | 40,050 | 36,750 | 30,750 | 25,650 | 20,100        | 66.64       |
| 02-05-2018        | 41,950 | 41,000   | 40,100 | 36,750 | 30,650 | 25,650 | 20,300        | 66.65       |
| 03-05-2018        | 42,100 | 40,900   | 40,150 | 36,750 | 30,650 | 25,650 | 20,100        | 66.64       |
| 04-05-2018        | 42,100 | 40,900   | 40,150 | 36,750 | 30,650 | 25,650 | 20,130        | 66.86       |
| 05-05-2018        | 42,200 | 41,050   | 40,200 | 36,950 | 30,750 | 25,700 | 20,130        | 66.86       |