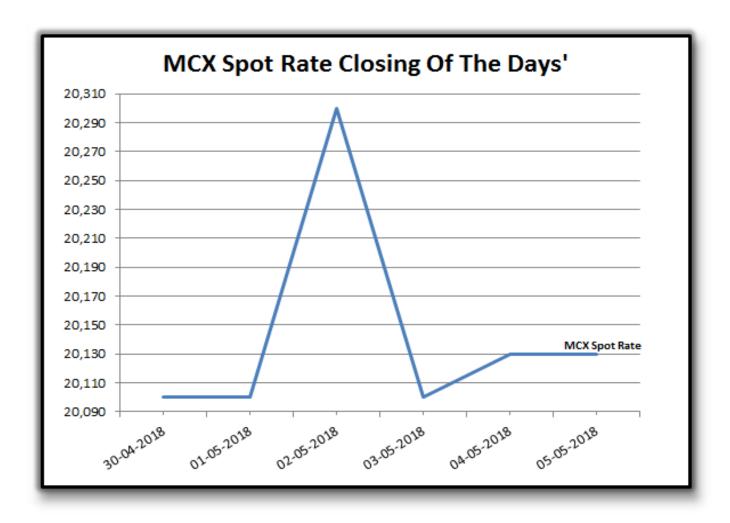

| Rate Of Last Week |        |          |        |        |        |        |               |             |
|-------------------|--------|----------|--------|--------|--------|--------|---------------|-------------|
| Date              | 29 3.8 | 28.5 3.7 | 28 3.6 | 27 3.2 | 26 3.0 | V-797  | MCX Spot Rate | US Exchange |
| 30-04-2018        | 41,900 | 40,950   | 40,050 | 36,750 | 30,750 | 25,800 | 20,100        | 66.64       |
| 01-05-2018        | 41,850 | 40,900   | 40,050 | 36,750 | 30,750 | 25,650 | 20,100        | 66.64       |
| 02-05-2018        | 41,950 | 41,000   | 40,100 | 36,750 | 30,650 | 25,650 | 20,300        | 66.65       |
| 03-05-2018        | 42,100 | 40,900   | 40,150 | 36,750 | 30,650 | 25,650 | 20,100        | 66.64       |
| 04-05-2018        | 42,100 | 40,900   | 40,150 | 36,750 | 30,650 | 25,650 | 20,130        | 66.86       |
| 05-05-2018        | 42,200 | 41,050   | 40,200 | 36,950 | 30,750 | 25,700 | 20,130        | 66.86       |