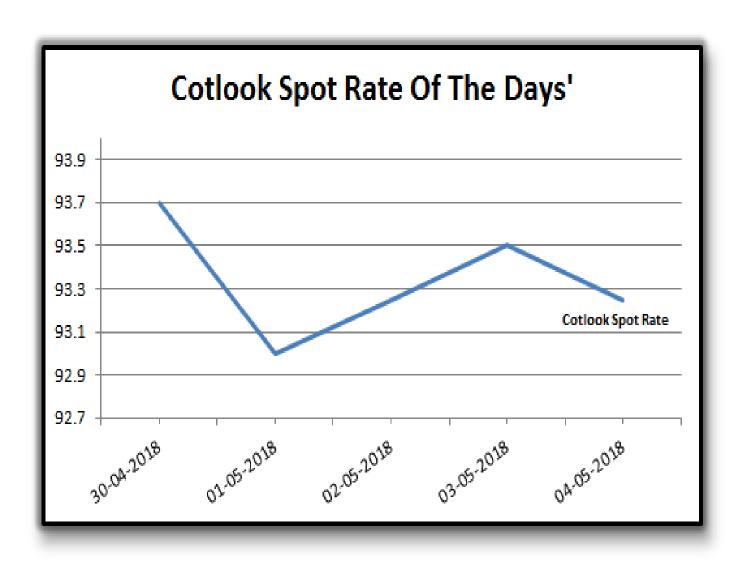

| Foreign Indices |           |       |       |       |  |  |
|-----------------|-----------|-------|-------|-------|--|--|
|                 | Cotlook   | ICE   |       |       |  |  |
| Date            | Spot Rate | May   | Jul   | Dec   |  |  |
| 30-04-2018      | 93.7      | 84.68 | 83.84 | 78.78 |  |  |
| 01-05-2018      | 93        | 85.12 | 84.48 | 78.8  |  |  |
| 02-05-2018      | 93.25     | 85.01 | 84.68 | 79.43 |  |  |
| 03-05-2018      | 93.5      | 84.45 | 84.5  | 79.59 |  |  |
| 04-05-2018      | 93.25     | 86.35 | 86.9  | 80.57 |  |  |