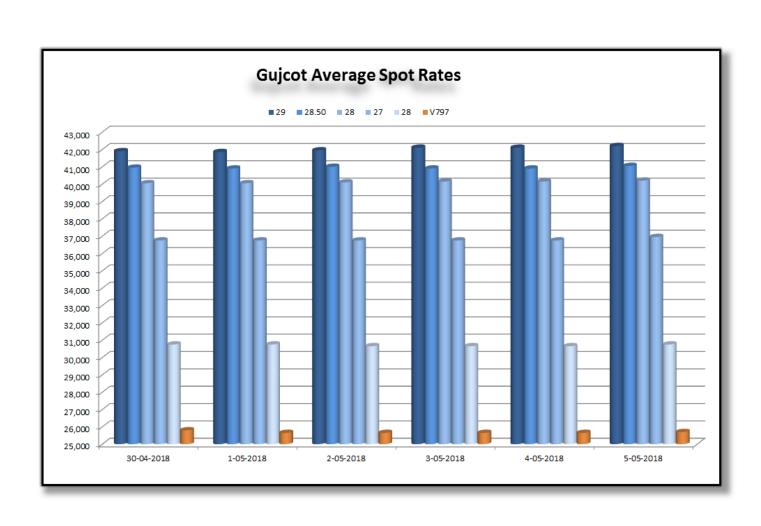

| Rate Of Last Week |        |          |        |        |        |        |               |             |
|-------------------|--------|----------|--------|--------|--------|--------|---------------|-------------|
| Date              | 29 3.8 | 28.5 3.7 | 28 3.6 | 27 3.2 | 26 3.0 | V-797  | MCX Spot Rate | US Exchange |
| 30-04-2018        | 41,900 | 40,950   | 40,050 | 36,750 | 30,750 | 25,800 | 20,100        | 66.64       |
| 01-05-2018        | 41,850 | 40,900   | 40,050 | 36,750 | 30,750 | 25,650 | 20,100        | 66.64       |
| 02-05-2018        | 41,950 | 41,000   | 40,100 | 36,750 | 30,650 | 25,650 | 20,300        | 66.65       |
| 03-05-2018        | 42,100 | 40,900   | 40,150 | 36,750 | 30,650 | 25,650 | 20,100        | 66.64       |
| 04-05-2018        | 42,100 | 40,900   | 40,150 | 36,750 | 30,650 | 25,650 | 20,130        | 66.86       |
| 05-05-2018        | 42,200 | 41,050   | 40,200 | 36,950 | 30,750 | 25,700 | 20,130        | 66.86       |